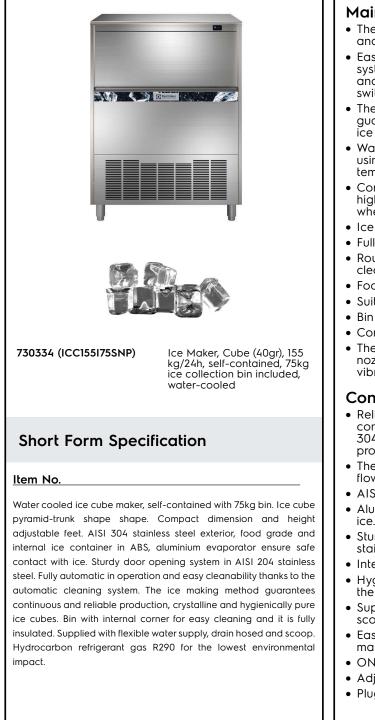

Ice Makers Ice Cuber (40gr), 155kg/24h, 75kg bin, water-cooled

| ITEM #       |   |
|--------------|---|
| MODEL #      | _ |
| NAME #       | _ |
| <u>SIS #</u> | _ |
| AIA #        | _ |

#### Main Features

- The ice making method guarantees a continuous and reliable production.
- Easy cleanability guaranteed by an automatic system: the cleaning switch activate the circulation and the rinse of water; at the end of the cycle just swithed again to start producing ice.
- The ice-making method (spray layering) guarantees crystalline, compact, hygienically pure ice cubes that are resistant to melting.
- Water consumption and productivity calculated using 15°C water temperature and 21°C ambient temperature.
- Compact dimensions of the ice cubers make them highly suitable for any location, particularly those where space is at a premium.
- Ice cube pyramid-trunk shape.
- Fully automatic in operation.
- Rounded internal corners of the bin assure ease of cleaning.
- Food grade ABS interior.
- Suitable for gravity drain only.
- Bin included.
- Compliant to CE requirements for safety.
- The innovative anti-scale spray system with flexible nozzles avoids limescale deposits through small vibrations.