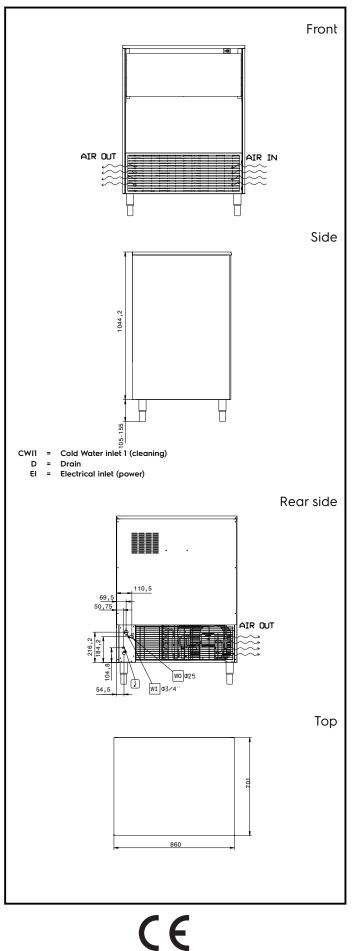

# lce Makers Ice Cuber (40gr), 155kg/24h, 75kg bin, water-cooled

| Electric                                                                                                                              |                                                                  |
|---------------------------------------------------------------------------------------------------------------------------------------|------------------------------------------------------------------|
| Supply voltage:<br>Electrical power, max:                                                                                             | 220-240 V/1N ph/50 Hz<br>1.04 kW                                 |
| Capacity:                                                                                                                             |                                                                  |
| Bin capacity:                                                                                                                         | 75 kg                                                            |
| Key Information:                                                                                                                      |                                                                  |
| External dimensions, Width:<br>External dimensions, Depth:<br>External dimensions, Height:<br>Net weight:<br>Output:<br>Kind of cube: | 860mm<br>700mm<br>1149mm<br>95 kg<br>155 kg/day<br>Ice Cube 40 g |
| Sustainability                                                                                                                        |                                                                  |
| Refrigerant type:<br>Refrigerant weight:<br>Water consumption:                                                                        | R290<br>140 g<br>79.2 lt/hr                                      |